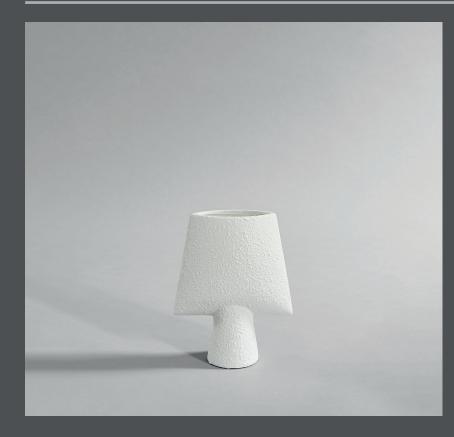

## Product no: 202002

Type: Vase - Indoor

**Colour: Bubble White** 

Material: Ceramic

Care instructions: Use a soft dry cloth to clean the product. Do not use household cleaners. Not waterproof

Dimensions: L20 / W9 / H25 CM

## **SPHERE VASE SQUARE MINI**

The Sphere collection has become synonymous with the visual language and the signature series of 101 Copenhagen.

The series is a family of unique silhouettes and textures gathering in a decorative and sculptural manner. Elegantly sculpted, each vase is finished with an intricate ornate detailing.

Inspired by ancient Chinese vases, a palette of faded earth tones is characteristic of the Sphere collection which was developed in close collaboration with highly skilled ceramists, ensuring the precise contrast between the smooth shapes and sharp edges.

As it is a hand glazed natural product, the colours may vary slightly and while it is not 100% waterproof, a bag for fresh flowers is included.

Designed by Kristian Sofus Hansen & Tommy Hyldahl.

101 COPENHAGEN ©