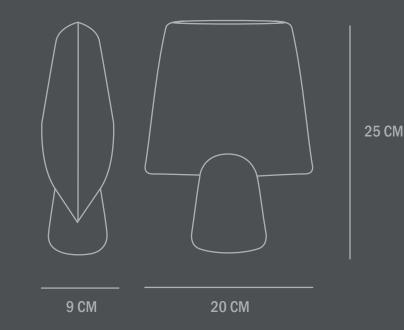

## Product no: 202002

Type: Vase - Indoor

**Colour: Bubble White** 

Material: Ceramic

Care instructions: Use a soft dry cloth to clean the product. Do not use household cleaners. Not waterproof

Dimensions: L20 / W9 / H25 CM